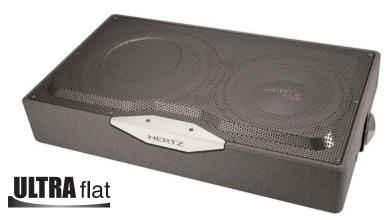

| 1.                                              | ULTRA Flat profile, keeping size to a minimum for ease of placement and |  |
|-------------------------------------------------|-------------------------------------------------------------------------|--|
| hidden cosmetic integration within the vehicle. |                                                                         |  |

- Constructed from 15/18 mm MDF with internal bracing, minimizing enclosure losses.
  Slanted lower panel helps to reduce back wave reflections and eases
  - installation.
- Low loss foam surround Passive Radiator, for powerful, undistorted output.
  Low profile-high excursion subwoofer unit provides bursting dynamics.
  - . Low prome-night excursion subwooler unit provides bursting dynamics.
- 6. Molded metal grille offers total speaker protection and great cosmetic appeal.
- 7. Reversible Hertz Logo, configurable to the different installation positions.
- Proprietary connection terminals provides the utmost in functionality and safety.
  Easy-Remove metal mounting system, for a clean and reliable installation.