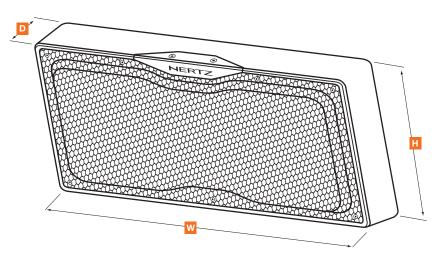

W

D

Н

High density

flux ferrite

Water-repellent

pressed paper

7,2 (15,87)

520 (20"<sup>1/2</sup>)

108 (4" 1/4)

320 (12" 5/8)

**Box Size** 

mm (inch)

Magnet

Weight kg (lb)

Cone